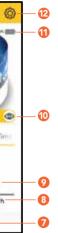

## HOME SCREEN LAYOUT

\* IMAGES ARE FOR REFERENCE ONLY

- BACK BUTTON TOGGLE TO PREVIOUS SCREEN
- SHOTGLASS VIEW FINDER TOGGLE LEFT/RIGHT TO ROTATE, UP/DOWN TO SWITCH TO FLAT VIEW
- MODE CAROUSEL SCROLL LEFT/RIGHT TO SWITCH 8 BETWEEN VIDEO, PHOTO, BURST, TIME LAPSE, & SURVEILLANCE MODES
- SHUTTER BUTTON START/STOP RECORDING, CAPTURE PHOTOS
- 6 MODE SPECIFIC SETTINGS TAB
- REMOTE CONTROL TAB ACCESS TO CAMERA 6 CONTROLS/FEATURES
- MEDIA GALLERY DISPLAY STORED CONTENT (VIDEOS & PHOTOS)
- 8 SD CARD - REMAINING PHOTOS/VIDEO RECORD TIME
- SD CARD STORED PHOTOS/VIDEO COUNTER
- 10 LIVE STREAM VIEWER ON/OFF
- A CAMERA BATTERY LIFE INDICATOR
- P GENERAL CAMERA SETTINGS