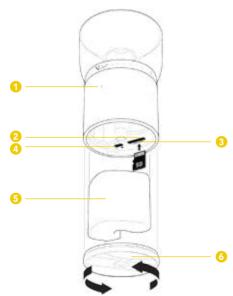

#### 1 LED INDICATOR

#### USB 3.0 CHARGING PORT

- SD CARD SLOT A MICRO-SD CARD IS REQUIRED FOR OPERATION. INSERT SD CARD INTO SLOT, PRESS DOWN GENTLY TO LOCK INTO PLACE
- HDMI PORT CABLE NOT INCLUDED, USE OF FERRITE CORE HDMI CABLES IS HIGHLY RECOMMENDED

#### BATTERY:

- INSERT BATTERY WITH THE PULL-TAB FACING DOWN - CHARGE FOR AT LEAST 2 HOURS PRIOR TO USE BY CONNECTING THE SUPPLIED USB 3.0 CABLE YOUR CAMERA'S LED INDICATOR WILL TURN SOLID GREEN WHEN CHARGING IS COMPLETE

#### BATTERY DOOR:

- TURN COUNTER CLOCKWISE TO UNLOCK - TO ATTACH, TURN CLOCKWISE TO LOCK IT INTO PLACE IMPORTANT: VERIFY THE BATTERY DOOR IS SEATED PROPERLY TO ENSURE THE CAMERA'S WATERTIGHT SEAL IS INTACT