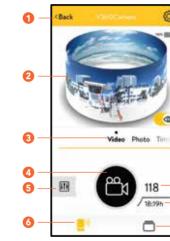

## HOME SCREEN LAYOUT

\* IMAGES ARE FOR REFERENCE ONLY

- BACK BUTTON TOGGLE TO PREVIOUS SCREEN
- SHOTGLASS VIEW FINDER TOGGLE LEFT/RIGHT TO ROTATE, UP/DOWN TO SWITCH TO FLAT VIEW
- MODE CAROUSEL SCROLL LEFT/RIGHT TO SWITCH 8 BETWEEN VIDEO, PHOTO, BURST, TIME LAPSE, & SURVEILLANCE MODES
- SHUTTER BUTTON START/STOP RECORDING, CAPTURE PHOTOS
- 6 MODE SPECIFIC SETTINGS TAB
- REMOTE CONTROL TAB ACCESS TO CAMERA 6 CONTROLS/FEATURES
- MEDIA GALLERY DISPLAY STORED CONTENT (VIDEOS & PHOTOS)
- 8 SD CARD - REMAINING PHOTOS/VIDEO RECORD TIME
- SD CARD STORED PHOTOS/VIDEO COUNTER
- 10 LIVE STREAM VIEWER ON/OFF
- A CAMERA BATTERY LIFE INDICATOR
- P GENERAL CAMERA SETTINGS